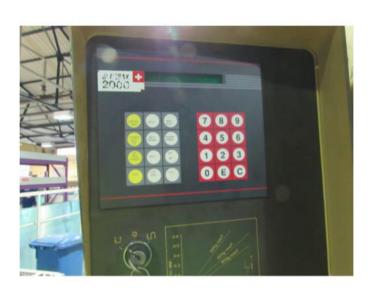

| Serial No.             | 92G174                    |
|------------------------|---------------------------|
| Year of Manufacture    | 1992                      |
| Capacity               | 4080 mm x 6.5 mm          |
| Control                | Swissax 2000              |
| Back gauge             | programmable              |
| Rapid blade adjustment | yes                       |
| Shadow-line            | yes                       |
| Variable rake          | yes                       |
| Work supports          | 2 @ 2150 mm & 1 @ 1400 mm |
| Squaring arms          | 1 @ 2150 mm               |
| Input                  | 415/3/50 18.5 kw          |
| Clamps                 | 18 x hydraulic            |
| Read-out to back gauge | metric                    |
| Actuated via           | wander type foot switch   |
| Fitted with            | rear infra red guarding.  |
| Equipment              | finger guard              |
| Length                 | 4650mm                    |
| Width                  | 2100mm                    |
| Height                 | 1900mm                    |
| Nett weight actual.    | 11,050 Kgs. / 10.88 Tons. |
| Literature             | I B in electrical panel   |
|                        |                           |