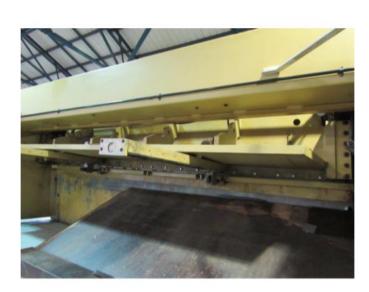

| Serial No.             | 92G174                    |
|------------------------|---------------------------|
| Year of Manufacture    | 1992                      |
| Capacity               | 4080 mm x 6.5 mm          |
| Control                | Swissax 2000              |
| Back gauge             | programmable              |
| Rapid blade adjustment | yes                       |
| Shadow-line            | yes                       |
| Variable rake          | yes                       |
| Work supports          | 2 @ 2150 mm & 1 @ 1400 mm |
| Squaring arms          | 1 @ 2150 mm               |
| Input                  | 415/3/50 18.5 kw          |
| Clamps                 | 18 x hydraulic            |
| Read-out to back gauge | metric                    |
| Actuated via           | wander type foot switch   |
| Fitted with            | rear infra red guarding.  |
| Equipment              | finger guard              |
| Length                 | 4650mm                    |
| Width                  | 2100mm                    |
| Height                 | 1900mm                    |
| Nett weight actual.    | 11,050 Kgs. / 10.88 Tons. |
| Literature             | I B in electrical panel   |
|                        |                           |