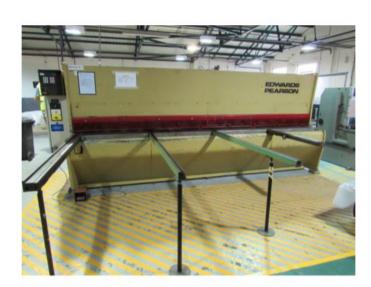

## Electro Motion U.K. (Export Ltd), Canal Lane, Hose, Melton Mowbray, Leicestershire, LE14 4JF, United Kingdom

Stock No. **J33111** 

EDWARDS PEARSON VE 4000mm x 6.5mm Hydraulic Guillotine/Shear

Photograph taken on site before machine has received any attention

| Serial No.             | 92G174                    |
|------------------------|---------------------------|
| Year of Manufacture    | 1992                      |
| Capacity               | 4080 mm x 6.5 mm          |
| Control                | Swissax 2000              |
| Back gauge             | programmable              |
| Rapid blade adjustment | yes                       |
| Shadow-line            | yes                       |
| Variable rake          | yes                       |
| Work supports          | 2 @ 2150 mm & 1 @ 1400 mm |
| Squaring arms          | 1 @ 2150 mm               |
| Input                  | 415/3/50 18.5 kw          |
| Clamps                 | 18 x hydraulic            |
| Read-out to back gauge | metric                    |
| Actuated via           | wander type foot switch   |
| Fitted with            | rear infra red guarding.  |
| Equipment              | finger guard              |
| Length                 | 4650mm                    |
| Width                  | 2100mm                    |
| Height                 | 1900mm                    |
| Nett weight actual.    | 11,050 Kgs. / 10.88 Tons. |
| Literature             | I B in electrical panel   |
|                        |                           |