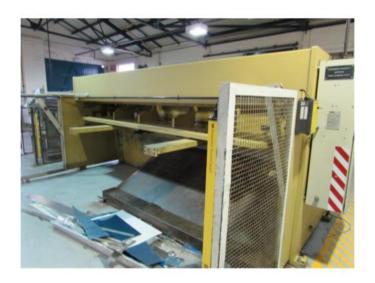

| Serial No.             | 92G174                    |
|------------------------|---------------------------|
| Year of Manufacture    | 1992                      |
| Capacity               | 4080 mm x 6.5 mm          |
| Control                | Swissax 2000              |
| Back gauge             | programmable              |
| Rapid blade adjustment | yes                       |
| Shadow-line            | yes                       |
| Variable rake          | yes                       |
| Work supports          | 2 @ 2150 mm & 1 @ 1400 mm |
| Squaring arms          | 1 @ 2150 mm               |
| Input                  | 415/3/50 18.5 kw          |
| Clamps                 | 18 x hydraulic            |
| Read-out to back gauge | metric                    |
| Actuated via           | wander type foot switch   |
| Fitted with            | rear infra red guarding.  |
| Equipment              | finger guard              |
| Length                 | 4650mm                    |
| Width                  | 2100mm                    |
| Height                 | 1900mm                    |
| Nett weight actual.    | 11,050 Kgs. / 10.88 Tons. |
| Literature             | I B in electrical panel   |
|                        |                           |