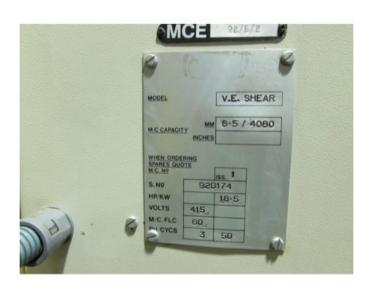

| Serial No.             | 92G174                    |
|------------------------|---------------------------|
| Year of Manufacture    | 1992                      |
| Capacity               | 4080 mm x 6.5 mm          |
| Control                | Swissax 2000              |
| Back gauge             | programmable              |
| Rapid blade adjustment | yes                       |
| Shadow-line            | yes                       |
| Variable rake          | yes                       |
| Work supports          | 2 @ 2150 mm & 1 @ 1400 mm |
| Squaring arms          | 1 @ 2150 mm               |
| Input                  | 415/3/50 18.5 kw          |
| Clamps                 | 18 x hydraulic            |
| Read-out to back gauge | metric                    |
| Actuated via           | wander type foot switch   |
| Fitted with            | rear infra red guarding.  |
| Equipment              | finger guard              |
| Length                 | 4650mm                    |
| Width                  | 2100mm                    |
| Height                 | 1900mm                    |
| Nett weight actual.    | 11,050 Kgs. / 10.88 Tons. |
| Literature             | I B in electrical panel   |
|                        |                           |